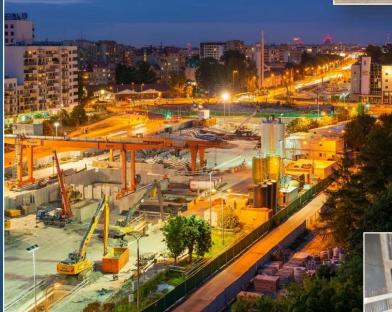

## EXPANSION OF THE M2 LINE

3+DEPO Western section – 3rd stage

#### **Preparation for construction works**

- Number of stations: 3
- Number of tunnels: 3
- Length: 3.9 km
- Depo (for 40 trains) area aprox. 30 ha
- Contract for design&build:
   November 2018
- Onstruction time: 48 months