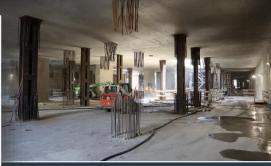

## WARSAW METRO Ltd. 3+3 1st stage of the western section M2

Length – 3.4 km
Number of stations – 3
Number of tunnels – 3

# Length – 3.9 km Number of stations – 3 Number of tunnels – 3