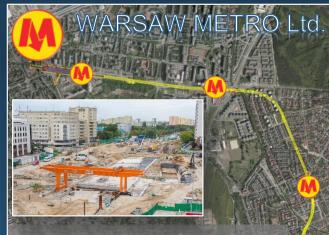

## EXPANSION OF THE M2 LINE

3+DEPO Western section – 3rd stage

#### **Preparation for construction works**

- Number of stations: 3
- Number of tunnels: 3
- Length: 3.9 km
- Depo (for 40 trains) area aprox. 30 ha
- Contract for design&build:
   November 2018
- Onstruction time: 48 months