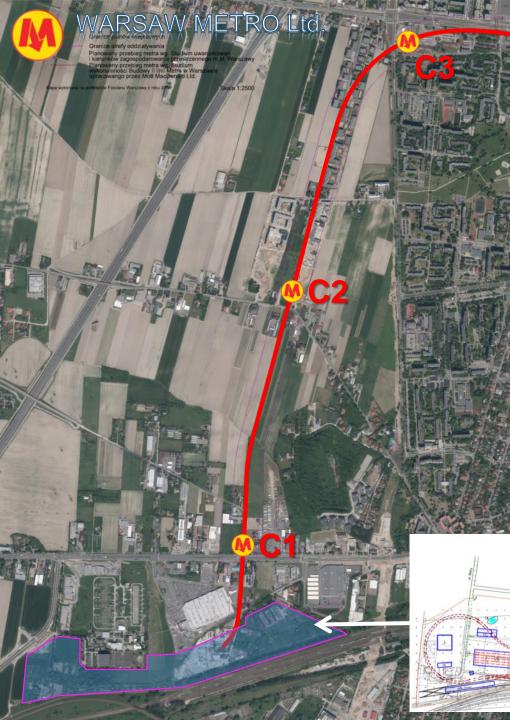

## EXPANSION OF THE M2 LINE

3+DEPO Western section – 3rd stage

#### **Preparation for construction works**

- Number of stations: 3
- Number of tunnels: 3
- Length: 3.9 km
- Depo (for 40 trains) area aprox. 30 ha
- Contract for design&build:
   November 2018
- Onstruction time: 48 months