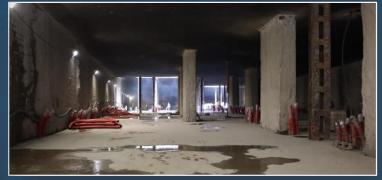

## EXPANSION OF THE M2 LINE

3+DEPO Western section – 3rd stage

#### **Preparation for construction works**

- Number of stations: 3
- Number of tunnels: 3
- Length: 3.9 km
- Depo (for 40 trains) area aprox. 30 ha
- Contract for design&build:
   November 2018
- Onstruction time: 48 months