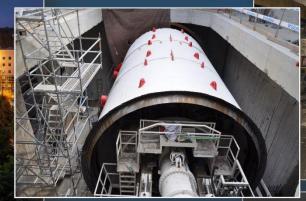

#### 2+3 Eastern section – 2nd stage Under construction

#### EXPANSION OF THE M2 LINE 2+3 Western section – 2nd stage Under construction