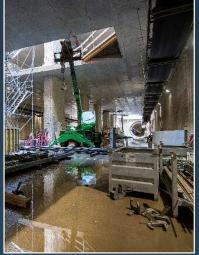

#### **Preparation for construction works**

- Number of stations: 3
- Number of tunnels: 3
- Length: 3.9 km
- Depo (for 40 trains) area aprox. 30 ha
- Contract for design&build:
   November 2018
- Onstruction time: 48 months