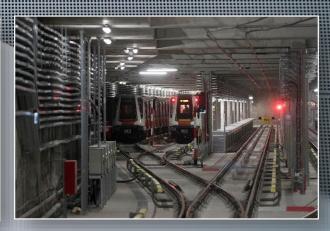

## EXPANSION OF THE M2 LINE

3+DEPO Western section – 3rd stage

#### **Preparation for construction works**

- Number of stations: 3
- Number of tunnels: 3
- Length: 3.9 km
- Depo (for 40 trains) area aprox. 30 ha
- Contract for design&build:
   November 2018
- Onstruction time: 48 months