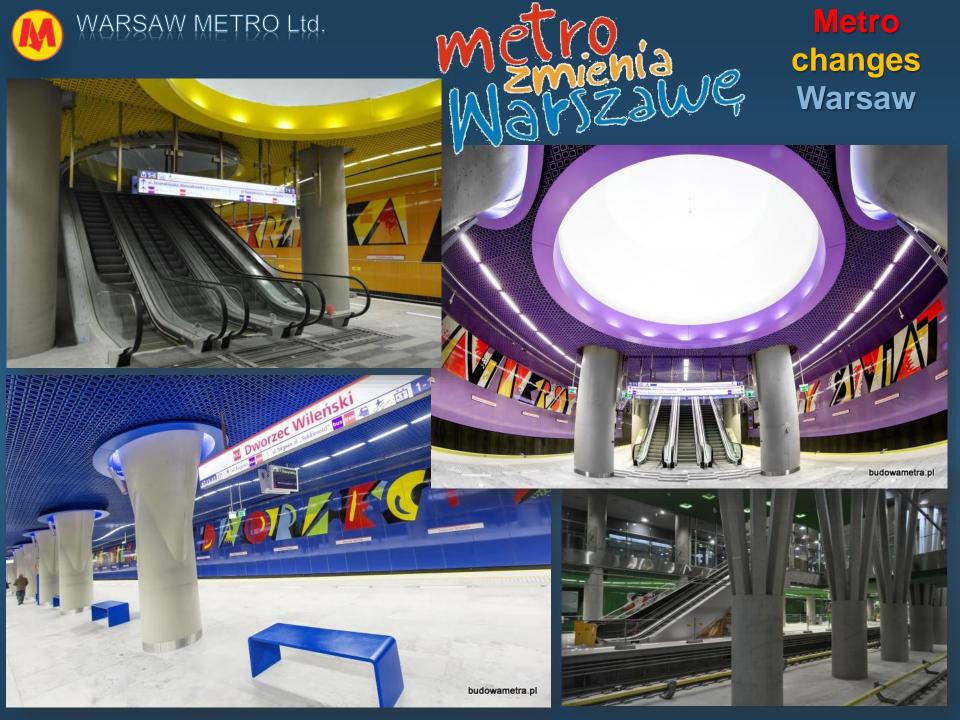

# WARSAW METRO LTD.

Jerzy Lejk Ph.D, Eng.

President of the Board

03.11.2020







WARSAW METRO Ltd.



## **3+3** 1st stage of the eastern section M2













miynow

## WARSAW METRO Ltd. 3+3 1st stage of the western section M2











Length – 3.4 km
Number of stations – 3
Number of tunnels – 3



# Length – 3.9 km Number of stations – 3 Number of tunnels – 3

### EXPANSION OF THE M2 LINE



#### 2+3 Eastern section – 2nd stage Under construction











#### EXPANSION OF THE M2 LINE 2+3 Western section – 2nd stage Under construction















## EXPANSION OF THE M2 LINE

3+DEPO Western section – 3rd stage

#### **Preparation for construction works**

- Number of stations: 3
- Number of tunnels: 3
- Length: 3.9 km
- Depo (for 40 trains) area aprox. 30 ha
- Contract for design&build:
   November 2018
- Onstruction time: 48 months



# THANK YOU FOR