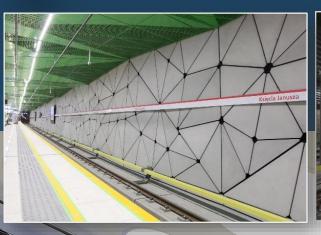

## WARSAW METRO Ltd. 3+3 1st stage of the western section M2

Length – 3.4 km
Number of stations – 3
Number of tunnels – 3

# Length – 3.9 km Number of stations – 3 Number of tunnels – 3