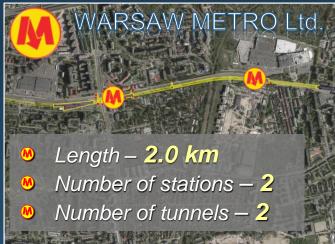

# WARSAW METRO LTD.

Jerzy Lejk Ph.D, Eng.

President of the Board

03.11.2020







WARSAW METRO Ltd.



## **3+3** 1st stage of the eastern section M2













miynow

## WARSAW METRO Ltd. 3+3 1st stage of the western section M2











Length – 3.4 km
Number of stations – 3
Number of tunnels – 3



# Length – 3.9 km Number of stations – 3 Number of tunnels – 3

### EXPANSION OF THE M2 LINE



#### 2+3 Eastern section – 2nd stage Under construction











#### EXPANSION OF THE M2 LINE 2+3 Western section – 2nd stage Under construction















## EXPANSION OF THE M2 LINE

3+DEPO Western section – 3rd stage

#### **Preparation for construction works**

- Number of stations: 3
- Number of tunnels: 3
- Length: 3.9 km
- Depo (for 40 trains) area aprox. 30 ha
- Contract for design&build:
   November 2018
- Onstruction time: 48 months



# THANK YOU FOR YOUR ATTENTION

Jerzy Lejk Ph. D., Eng. President of the Board

www.metro.waw.pl