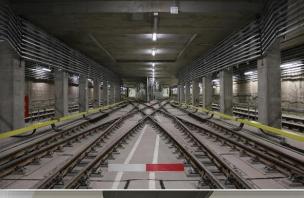

## EXPANSION OF THE M2 LINE

3+DEPO Western section – 3rd stage

#### **Preparation for construction works**

- Number of stations: 3
- Number of tunnels: 3
- Length: 3.9 km
- Depo (for 40 trains) area aprox. 30 ha
- Contract for design&build:
   November 2018
- Onstruction time: 48 months