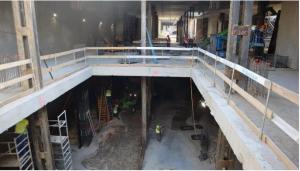

## WARSAW METRO Ltd. 3+3 1st stage of the western section M2

Length – 3.4 km
Number of stations – 3
Number of tunnels – 3

# Length – 3.9 km Number of stations – 3 Number of tunnels – 3