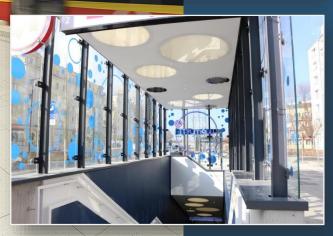

## WARSAW METRO Ltd. 3+3 1st stage of the western section M2

Length – 3.4 km
Number of stations – 3
Number of tunnels – 3

# Length – 3.9 km Number of stations – 3 Number of tunnels – 3