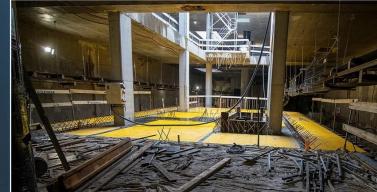

## EXPANSION OF THE M2 LINE

3+DEPO Western section – 3rd stage

#### **Preparation for construction works**

- Number of stations: 3
- Number of tunnels: 3
- Length: 3.9 km
- Depo (for 40 trains) area aprox. 30 ha
- Contract for design&build:
   November 2018
- Onstruction time: 48 months