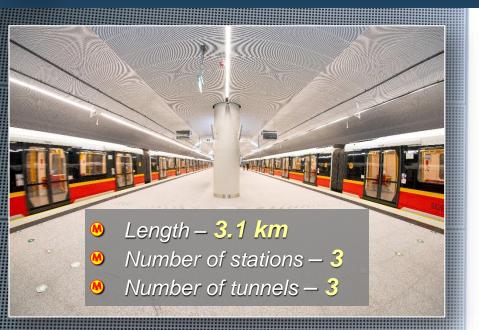

# WARSAW METRO LTD.

Jerzy Lejk Ph.D, Eng.

President of the Board

03.11.2020







WARSAW METRO Ltd.



## **3+3** 1st stage of the eastern section M2













miynow

## WARSAW METRO Ltd. 3+3 1st stage of the western section M2











Length – 3.4 km
Number of stations – 3
Number of tunnels – 3



# Length – 3.9 km Number of stations – 3 Number of tunnels – 3

### EXPANSION OF THE M2 LINE



#### 2+3 Eastern section – 2nd stage Under construction











#### EXPANSION OF THE M2 LINE 2+3 Western section – 2nd stage Under construction















## EXPANSION OF THE M2 LINE

3+DEPO Western section – 3rd stage

#### **Preparation for construction works**

- Number of stations: 3
- Number of tunnels: 3
- Length: 3.9 km
- Depo (for 40 trains) area aprox. 30 ha
- Contract for design&build:
   November 2018
- Onstruction time: 48 months



# THANK YOU FOR YOUR ATTENTION

Jerzy Lejk Ph. D., Eng. President of the Board

www.metro.w