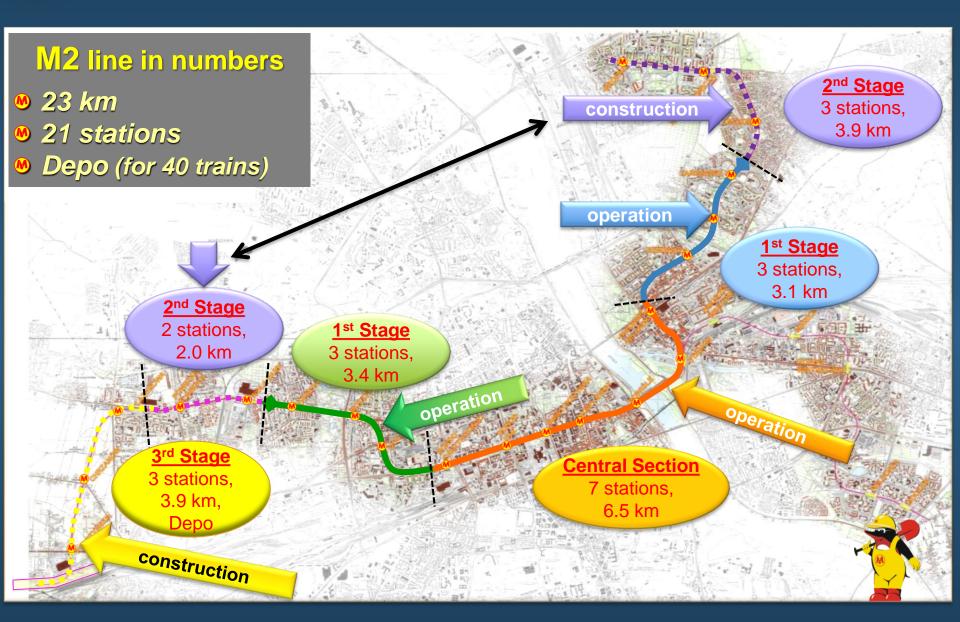

## **3+3** 1st stage of the eastern section M2

miynow

## WARSAW METRO Ltd. 3+3 1st stage of the western section M2

Length – 3.4 km
Number of stations – 3
Number of tunnels – 3

# Length – 3.9 km Number of stations – 3 Number of tunnels – 3

### EXPANSION OF THE M2 LINE

#### 2+3 Eastern section – 2nd stage Under construction

#### EXPANSION OF THE M2 LINE 2+3 Western section – 2nd stage Under construction

## EXPANSION OF THE M2 LINE

3+DEPO Western section – 3rd stage

#### **Preparation for construction works**

- Number of stations: 3
- Number of tunnels: 3
- Length: 3.9 km
- Depo (for 40 trains) area aprox. 30 ha
- Contract for design&build:
   November 2018
- Onstruction time: 48 months